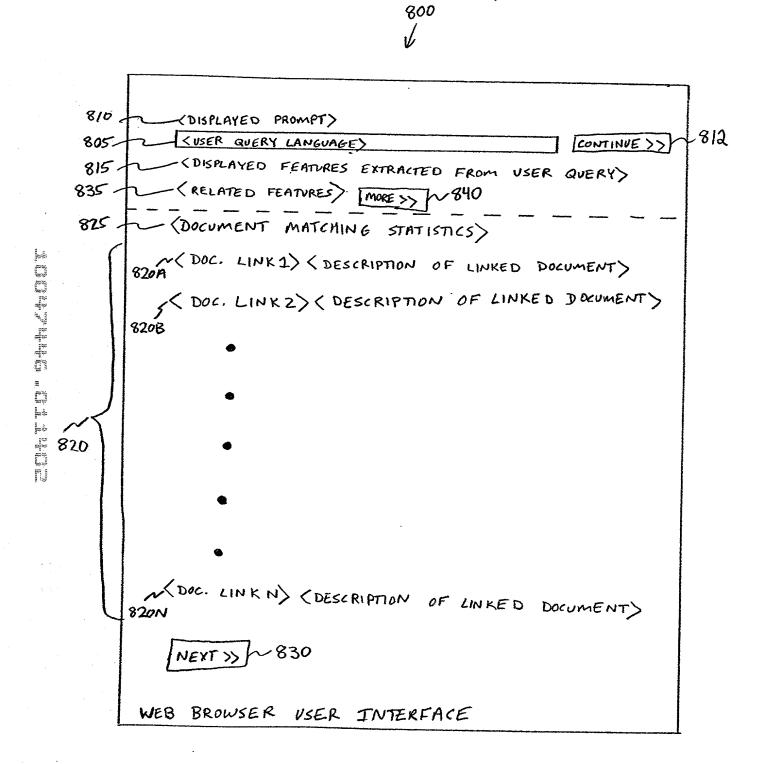

## FIG. 8

13

and a strain of the second s

State State Barris

and any set of the set

14/23

•

|                                                                                      |                           | କାଷ                 | 「<br>「<br>」<br>」<br>一<br>引<br>二<br>一<br>の<br>に<br>こ<br>こ<br>し<br>の<br>に<br>こ<br>こ<br>し<br>の<br>に<br>こ<br>し<br>し<br>し<br>し<br>し<br>し<br>し<br>し<br>し<br>し<br>し<br>し<br>し                                                                                                              | 92.1<br>ess and you log on to h<br>his issue is only related<br>assword 92.1<br>F16.9H                                                                                                                         |
|--------------------------------------------------------------------------------------|---------------------------|---------------------|-------------------------------------------------------------------------------------------------------------------------------------------------------------------------------------------------------------------------------------------------------------------------------------|----------------------------------------------------------------------------------------------------------------------------------------------------------------------------------------------------------------|
| ուն, էրն Աայ ապեսի՝ ուն ուն է են հայուս։<br>ուն, էրն Աայ ապեսի՝ ուն ուն է են հայուս։ | outiooK express passwords | 805<br>ults         | : contain:<br>Imon topics:<br>Problems:                                                                                                                                                                                                                                             | tity in <b>Outlook Exp</b><br>rity in <b>Outlook Exp</b><br>rid is not verified. T<br>Mail Server Logon I                                                                                                      |
|                                                                                      | - Xoolino                 | Filter Your Results | Show only documents that contain:<br>Or select one of these common topics:<br>Actions:<br>Actions:<br>a logging on locally (6) ~ 925<br>= connecting (5) ~ 925<br>= sending (5) ~ 925<br>= sending (5) ~ 925<br>= sending (2) ~ 925<br>= deleting (3) ~ 925<br>• deleting (3) ~ 925 | 10 of <b>15</b> shown for Outlook Express<br>Protecting Passwords for Outlook Express<br>you have password-protected your ider<br>a different user, the identity's passwo<br>Outlook Express Does Not Save the |
|                                                                                      |                           |                     | Results below                                                                                                                                                                                                                                                                       | Current Results: 1-10 of 15<br>1. <u>0258194 - OLEXP Protecting</u><br>Excerpt from this page If you have p<br>Microsoft Windows 98 as a different<br>2. 0216382 - OLEXP: Outlook E                            |